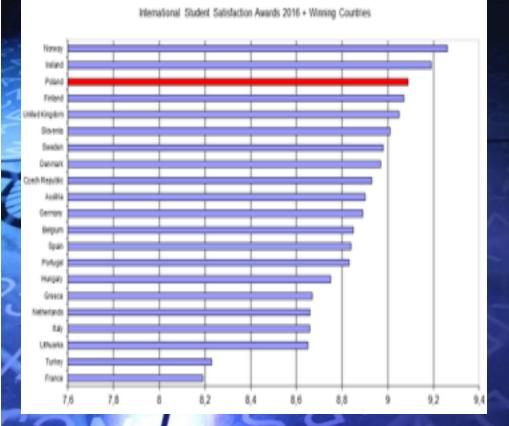

#### UNIVERSITY OF BIALYSTOK



# WHY POLAND?

- The reality of Poland:
- ✓ 38 million inhabitants
- ✓ remains a very safe country, with a very low crime rate
- ✓ visited by 16 million foreign tourists annually

# The Economy of Poland:

- $\checkmark$  the sixth-largest in the European Union
- ✓ the 23rd biggest in the World
- ✓ fastest growing in Europe for the last 25 years
- $\checkmark$  the only EU country, which avoided the recession in 2009
- ✓ Poland to join the G-20 list by 2022

#### UNIVERSITY OF BIALYSTOK

# GDAŃSK

## UNIVERSITY OF BIALYSTOK

# TATRA MOUNTAINS

UNIVERSITY OF BIALYSTOK



#### KRAKOW





#### WHY STUDY IN POLAND?

- 1. Fourth biggest European country in the number of students: 1.5 milion students at 400 Universities
- 2. Polish degree recognized internationally
- 3. Lower costs of living with high quality of life and studies
- 4. Polish society one of the best educated in the world
- 5. Potential recognized by Google, Samsung, Apple, Microsoft

[Google: two R&D centres in Poland + start-up centre - Campus Warsaw - the fourth such centre in the world; the others: in London, Seoul and Tel-Aviv].

#### UNIVERSITY OF BIALYSTOK

# WHY BIAŁYSTOK?

#### PODLASKIE PROVINCE

UNIVERSITY OF BIALYSTOK

BIALYSTOK - PODLASKIE PROVINCE NORTH-EASTERN POLAND THE MOST GREEN PART OF THE COUNTRY

UNIVERSITY OF BIALYSTOK | www.uwb.edu.pl

SIX NATIONAL PARKS AND THREE LANSCAPE PARKS LOCATED I